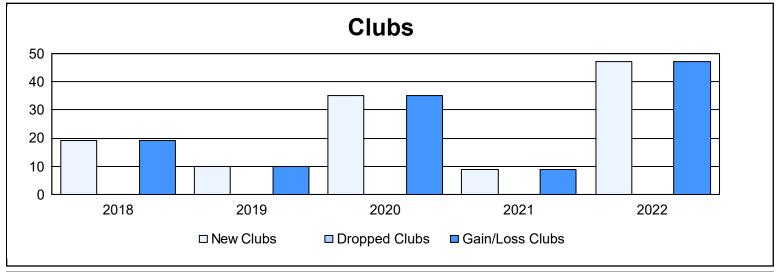

District 325 D As of June 2022 Cumulative

| Year      | New<br>Clubs | Dropped<br>Clubs | Gain/<br>Loss<br>Clubs | New<br>Members | Charter<br>Members | Reinstate<br>Members | Transfer<br>Members | Total<br>Member<br>Added | Total<br>Members<br>Dropped | Gain/<br>Loss<br>Members |
|-----------|--------------|------------------|------------------------|----------------|--------------------|----------------------|---------------------|--------------------------|-----------------------------|--------------------------|
| 2017-2018 | 19           | 0                | 19                     | 157            | 442                | 2                    | 16                  | 617                      | 187                         | 430                      |
| 2018-2019 | 10           | 0                | 10                     | 135            | 260                | 15                   | 5                   | 415                      | 401                         | 14                       |
| 2019-2020 | 35           | 0                | 35                     | 215            | 725                | 6                    | 5                   | 951                      | 977                         | -26                      |
| 2020-2021 | 9            | 0                | 9                      | 394            | 206                | 9                    | 1                   | 610                      | 269                         | 341                      |
| 2021-2022 | 47           | 0                | 47                     | 781            | 1,021              | 18                   | 9                   | 1,829                    | 1,596                       | 233                      |
| Average   | 24           | 0                | 24                     | 336            | 531                | 10                   | 7                   | 884                      | 686                         | 198                      |